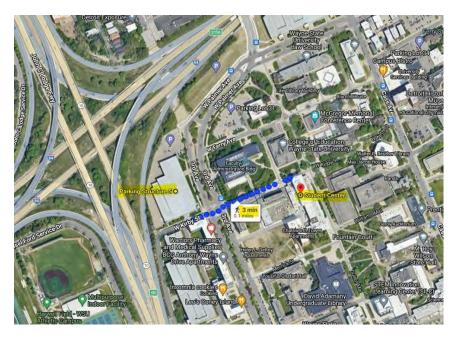

## Parking for the Affordable Housing Symposium

**Onsite parking** is available at Structure #5, 5501 Anthony Wayne Drive, Detroit, MI, 48202. Located at the corner of Anthony Wayne Drive (Third Street) and Kirby, just east of the Lodge Freeway (M-10), Structure 5 is a three-minute walk from the Student Center. *See map below*.

**Cost**: \$12 maximum daily

Payment: Visitors Credit Card, no cash accepted.

Parking Map for WSU Student Center (highlighted in yellow). Walking directions from Parking Structure #5 to Student Center shown as blue dots.